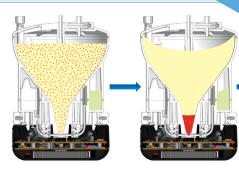

Retrieve Washed Cells

Centrifugation Cells concentrate
begins at bottom of
main chamber cone

Cells resuspended in media of your choice in harvest chamber

Centrifugation ends