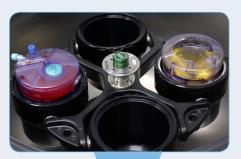

## X-WASH® System

The X-WASH System washes, resuspends and concentrates cell suspensions within a sterile single-use disposable.

Customized Protocols

## X-WASH® System

Semi-automated Cell Washing with the X-WASH System

For ordering information, contact your local distributor or visit us at www.ThermoGenesis.com

Place Cartridge and Control Module in Centrifuge