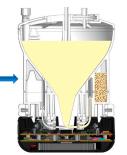

Retrieve Washed Cells

Centrifugation Cells concentrate
begins at bottom of
main chamber cone

Cells resuspended in media of your choice in harvest chamber

Centrifugation ends