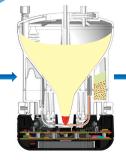

Retrieve Washed Cells

Centrifugation Cells concentrate
begins at bottom of
main chamber cone

Cells resuspended in media of your choice in harvest chamber

Centrifugation ends