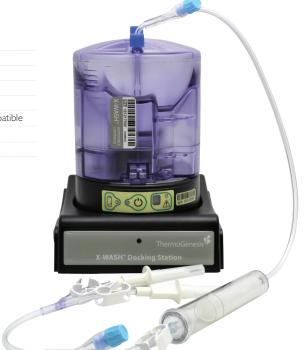

## X-WASH® System

The X-WASH System washes, resuspends and concentrates cell suspensions within a sterile single-use disposable.

Customized Protocols

## X-WASH® System

Semi-automated Cell Washing with the X-WASH System

For ordering information, contact your local distributor or visit us at www.ThermoGenesis.com

Place Cartridge and Control Module in Centrifuge